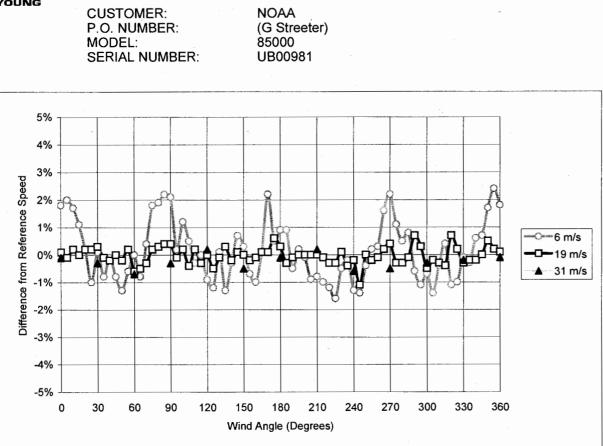

## CERTIFICATE OF CALIBRATION AND TESTING

| Speed (m/s) | Avg Diff | Std Dev |
|-------------|----------|---------|
| 5.98        | 0.1%     | 1.1%    |
| 19.04       | 0.0%     | 0.3%    |
| 31.58       | -0.3%    | 0.3%    |