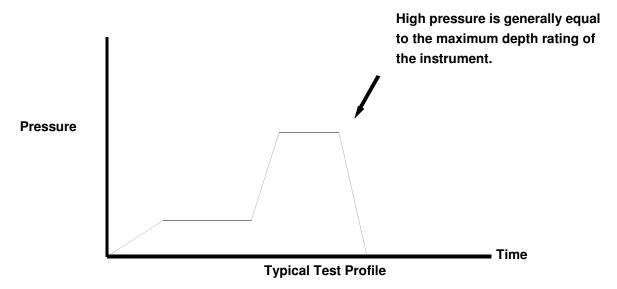

## **Pressure Test Certificate**

| <u>Customer</u>                                                                               | Oregon State University |
|-----------------------------------------------------------------------------------------------|-------------------------|
| Job Number                                                                                    | 71811                   |
| <u>Date</u>                                                                                   | 12/12/2012              |
| <u>Technician</u>                                                                             | AL                      |
| Serial Number                                                                                 | 480047                  |
| Low Pressure (PSI)                                                                            | 45 PSI                  |
| <u>Time (Minutes)</u>                                                                         | 15 Minutes              |
| High Pressure (PSI)                                                                           | <u>)</u> 45 PSI         |
| <u>Time (Minutes)</u>                                                                         | 15 Minutes              |
| Pass 🖌                                                                                        |                         |
| Fail                                                                                          |                         |
| Comments                                                                                      |                         |
| Replaced the main piston "O"-Rings. *The unit is not designed for high pressure applications. |                         |